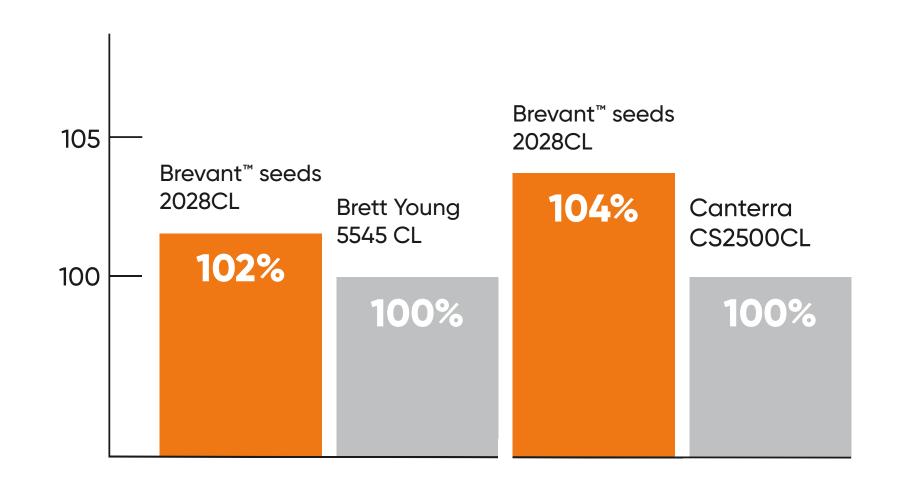

## HIGH YIELDS, CLUBROOT RESISTANCE, HARVEST FLEXIBILITY & MARKETING CHOICE

Brevant<sup>™</sup> seeds 2028 CL provide Western Canadian Clearfield<sup>®</sup> canola growers with a high-yielding, clubroot and blackleg resistant hybrid.

| Product key attributes |                                                                     |
|------------------------|---------------------------------------------------------------------|
| Yield                  | Very good yield potential<br>98% of 2028 CL                         |
| Clubroot               | CR1 Resistance to Pathotypes:<br>2 (2F),3 (3H),5 (5I),6 (6M),8 (8N) |
| Blackleg               | "R" for Blackleg                                                    |
| Fusarium               | "R" for Fusarium Wilt                                               |
| HarvestMax Trait "M"   | Yes - Straight cut or delayed swath                                 |
| Maturity               | 6                                                                   |
| Lodging                | Very good                                                           |