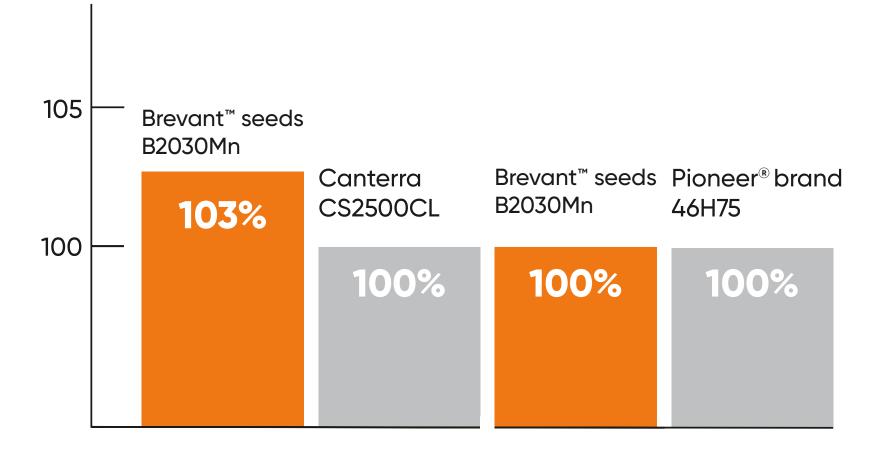

NEW! Brevant™ B2030Mn:
A Clearfield® hybrid with the
HarvestMax yield management
trait, combined with very good
early growth, clubroot and
blackleg resistance

**Nexera** 

| Product key attributes |                                                                     |
|------------------------|---------------------------------------------------------------------|
| Yield                  | Very good yield potential<br>100.7% of 2026 CL in 2019 IMPACT plots |
| Clubroot               | CR1 Resistance to Pathotypes: 2 (2F),3 (3H),5 (5I),6 (6M),8 (8N)    |
| Blackleg               | "R" for Blackleg                                                    |
| Fusarium               | "R" for Fusarium Wilt                                               |
| Maturity               | 6                                                                   |
| Lodging                | Very good                                                           |